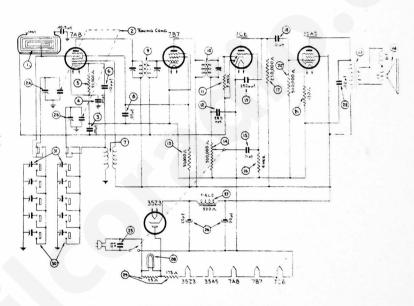

These models are similar with the exception of the cabinet. The circuit diagram and parts list shown below apply to both models.

INTERMEDIATE FREQUENCY: 455 K. C.

POWER SUPPLY: Operates on either a 115 volt, alternating current (A. C.) or a 115 volt, direct current (D. C.) power supply.

PHILCO TUBES USED: One 7A8, converter; one 7B7, I. F. amplifier; one 7C6, second detector, first audio, A. V. C.; one 35A5, audio output; one 35Z3 rectifier.

ALIGNING PROCEDURE: The aligning procedure for this model will be found on page (8).

## REPLACEMENT PARTS

| SCHE.<br>No.                                                                                                      | DESCRIPTION                                                                                                                                                                                                                                                                                                                                                                                                                                                                                                                                                                                                                                                                                                                                                                                                                                                                                                                                     | PART<br>No.                                                                                                                                                                                                                                                                                                                                                                                                                                                                                                                                                                                                                                                                                                                                                                                                                                                                                                                                                                                                                                                                                                                                                                                                                                                                                                                                                                                                                                                                                                                                                                                                                                                                                                                                                                                                                                                                                                                                                                                                                                                                                                                                                                                                                                                                                             | SCHE.<br>No.                           | DESCRIPTION                                                                                                                                                                                                                                                                                                                                                                                                                                                                                                                                                                                | PART<br>No.                                                                                                                                                                                                                                                                              | SCHE.<br>No.                                                                                                              | DESCRIPTION                                                                                                                                                                                                                                                                                                                                                                                                                                                                                                                                                                                                                                                                                                                                                                                                                                                                                                                                                                                                                                                                                                                                                                                                                                                                                                                                                                                                                                                                                                                                                                                                                                                                                                                                                                                                                                                                                                                                                                  | PART<br>No.                                                                                                                                                                                                                                                                                                                                                                                                                                                                                                                                                                                                                                                                                                                                                                                                                                                                                                                                                                                                                                                                                                                                                                                                                                                                                                                                                                                                                                                                                                                                                                                                                                                                                                                                                                                                                                                                                                                                                                                                                                                                                                                                                                                                                                                                                                                                                                                                                                                                                                                                                                                                                                                                                                                                                                                                                                                                                                                                                                                                                          |
|-------------------------------------------------------------------------------------------------------------------|-------------------------------------------------------------------------------------------------------------------------------------------------------------------------------------------------------------------------------------------------------------------------------------------------------------------------------------------------------------------------------------------------------------------------------------------------------------------------------------------------------------------------------------------------------------------------------------------------------------------------------------------------------------------------------------------------------------------------------------------------------------------------------------------------------------------------------------------------------------------------------------------------------------------------------------------------|---------------------------------------------------------------------------------------------------------------------------------------------------------------------------------------------------------------------------------------------------------------------------------------------------------------------------------------------------------------------------------------------------------------------------------------------------------------------------------------------------------------------------------------------------------------------------------------------------------------------------------------------------------------------------------------------------------------------------------------------------------------------------------------------------------------------------------------------------------------------------------------------------------------------------------------------------------------------------------------------------------------------------------------------------------------------------------------------------------------------------------------------------------------------------------------------------------------------------------------------------------------------------------------------------------------------------------------------------------------------------------------------------------------------------------------------------------------------------------------------------------------------------------------------------------------------------------------------------------------------------------------------------------------------------------------------------------------------------------------------------------------------------------------------------------------------------------------------------------------------------------------------------------------------------------------------------------------------------------------------------------------------------------------------------------------------------------------------------------------------------------------------------------------------------------------------------------------------------------------------------------------------------------------------------------|----------------------------------------|--------------------------------------------------------------------------------------------------------------------------------------------------------------------------------------------------------------------------------------------------------------------------------------------------------------------------------------------------------------------------------------------------------------------------------------------------------------------------------------------------------------------------------------------------------------------------------------------|------------------------------------------------------------------------------------------------------------------------------------------------------------------------------------------------------------------------------------------------------------------------------------------|---------------------------------------------------------------------------------------------------------------------------|------------------------------------------------------------------------------------------------------------------------------------------------------------------------------------------------------------------------------------------------------------------------------------------------------------------------------------------------------------------------------------------------------------------------------------------------------------------------------------------------------------------------------------------------------------------------------------------------------------------------------------------------------------------------------------------------------------------------------------------------------------------------------------------------------------------------------------------------------------------------------------------------------------------------------------------------------------------------------------------------------------------------------------------------------------------------------------------------------------------------------------------------------------------------------------------------------------------------------------------------------------------------------------------------------------------------------------------------------------------------------------------------------------------------------------------------------------------------------------------------------------------------------------------------------------------------------------------------------------------------------------------------------------------------------------------------------------------------------------------------------------------------------------------------------------------------------------------------------------------------------------------------------------------------------------------------------------------------------|--------------------------------------------------------------------------------------------------------------------------------------------------------------------------------------------------------------------------------------------------------------------------------------------------------------------------------------------------------------------------------------------------------------------------------------------------------------------------------------------------------------------------------------------------------------------------------------------------------------------------------------------------------------------------------------------------------------------------------------------------------------------------------------------------------------------------------------------------------------------------------------------------------------------------------------------------------------------------------------------------------------------------------------------------------------------------------------------------------------------------------------------------------------------------------------------------------------------------------------------------------------------------------------------------------------------------------------------------------------------------------------------------------------------------------------------------------------------------------------------------------------------------------------------------------------------------------------------------------------------------------------------------------------------------------------------------------------------------------------------------------------------------------------------------------------------------------------------------------------------------------------------------------------------------------------------------------------------------------------------------------------------------------------------------------------------------------------------------------------------------------------------------------------------------------------------------------------------------------------------------------------------------------------------------------------------------------------------------------------------------------------------------------------------------------------------------------------------------------------------------------------------------------------------------------------------------------------------------------------------------------------------------------------------------------------------------------------------------------------------------------------------------------------------------------------------------------------------------------------------------------------------------------------------------------------------------------------------------------------------------------------------------------------|
| 1<br>2<br>3<br>4<br>5<br>6<br>7<br>8<br>9<br>10<br>11<br>12<br>13<br>14<br>15<br>18<br>19<br>20<br>21<br>22<br>23 | Loop Antenna Assembly Tuning Condenser (.05 mf., 200 v.) Tubular Condenser (.25 mf., 400 v.) Tubular Condenser (.25 mf., 400 v.) Resistor (30,000 ohms, 1/3 watt) Mica Condenser (.105 mf., 200 v.) 1st I. P. Transformer Tubular Condenser (.05 mf., 200 v.) 1st I. P. Transformer Resistor (2 megs. 1/3 watt) Mica Condenser (.250 mm.) Mica Condenser (.250 mm.) Resistor (30,000 ohms, 1/3 watt) Volume Control (500,000 ohms, 1/3 watt) Tubular Condenser (.01 mf., 200 v.) Resistor (30,000 ohms, 1/3 watt) Tubular Condenser (.01 mf., 400 v.) Mica Condenser (.250 mmf.) Resistor (130 ohms, 1/2 watt) Tubular Condenser (.01 mf., 400 v.) Mica Condenser (.250 mmf.) Resistor (130 ohms, 1/2 watt) Tubular Condenser (.01 mf., 400 v.) Mica Condenser (.01 mf., 400 v.) Mica Condenser (.01 mf., 400 v.) Mica Condenser (.02 mf., 400 v.)  Coutput Transformer (for Speaker 36-1469-1) (for Speaker 36-1469-1) (for Speaker 36-1469-9) | $\begin{array}{c} .31 - 2371 \\ 40 - 45198 \\ 80 - 46048 \\ 30 - 46048 \\ 33 - 350241 \\ 30 - 1031 \\ 32 - 3152 \\ 30 - 45198 \\ 32 - 3177 \\ 32 - 3178 \\ 33 - 520241 \\ 30 - 1032 \\ 33 - 520241 \\ 30 - 1032 \\ 33 - 50244 \\ 30 - 45798 \\ 30 - 44798 \\ 33 - 360244 \\ 30 - 45728 \\ 30 - 45728 \\ 30 - 45728 \\ 30 - 45728 \\ 30 - 45728 \\ 30 - 45728 \\ 30 - 45728 \\ 30 - 45728 \\ 30 - 45728 \\ 30 - 45728 \\ 40 - 45728 \\ 30 - 45728 \\ 30 - 45728 \\ 40 - 45728 \\ 30 - 45728 \\ 40 - 45728 \\ 30 - 45728 \\ 40 - 45728 \\ 40 - 45728 \\ 40 - 45728 \\ 40 - 45728 \\ 40 - 45728 \\ 40 - 45728 \\ 40 - 45728 \\ 40 - 45728 \\ 40 - 45728 \\ 40 - 45728 \\ 40 - 45728 \\ 40 - 45728 \\ 40 - 45728 \\ 40 - 45728 \\ 40 - 45728 \\ 40 - 45728 \\ 40 - 45728 \\ 40 - 45728 \\ 40 - 45728 \\ 40 - 45728 \\ 40 - 45728 \\ 40 - 45728 \\ 40 - 45728 \\ 40 - 45728 \\ 40 - 45728 \\ 40 - 45728 \\ 40 - 45728 \\ 40 - 45728 \\ 40 - 45728 \\ 40 - 45728 \\ 40 - 45728 \\ 40 - 45728 \\ 40 - 45728 \\ 40 - 45728 \\ 40 - 45728 \\ 40 - 45728 \\ 40 - 45728 \\ 40 - 45728 \\ 40 - 45728 \\ 40 - 45728 \\ 40 - 45728 \\ 40 - 45728 \\ 40 - 45728 \\ 40 - 45728 \\ 40 - 45728 \\ 40 - 45728 \\ 40 - 45728 \\ 40 - 45728 \\ 40 - 45728 \\ 40 - 45728 \\ 40 - 45728 \\ 40 - 45728 \\ 40 - 45728 \\ 40 - 45728 \\ 40 - 45728 \\ 40 - 45728 \\ 40 - 45728 \\ 40 - 45728 \\ 40 - 45728 \\ 40 - 45728 \\ 40 - 45728 \\ 40 - 45728 \\ 40 - 45728 \\ 40 - 45728 \\ 40 - 45728 \\ 40 - 45728 \\ 40 - 45728 \\ 40 - 45728 \\ 40 - 45728 \\ 40 - 45728 \\ 40 - 45728 \\ 40 - 45728 \\ 40 - 45728 \\ 40 - 45728 \\ 40 - 45728 \\ 40 - 45728 \\ 40 - 45728 \\ 40 - 45728 \\ 40 - 45728 \\ 40 - 45728 \\ 40 - 45728 \\ 40 - 45728 \\ 40 - 45728 \\ 40 - 45728 \\ 40 - 45728 \\ 40 - 45728 \\ 40 - 45728 \\ 40 - 45728 \\ 40 - 45728 \\ 40 - 45728 \\ 40 - 45728 \\ 40 - 45728 \\ 40 - 45728 \\ 40 - 45728 \\ 40 - 45728 \\ 40 - 45728 \\ 40 - 45728 \\ 40 - 45728 \\ 40 - 45728 \\ 40 - 45728 \\ 40 - 45728 \\ 40 - 45728 \\ 40 - 45728 \\ 40 - 45728 \\ 40 - 45728 \\ 40 - 45728 \\ 40 - 45728 \\ 40 - 45728 \\ 40 - 45728 \\ 40 - 45728 \\ 40 - 45728 \\ 40 - 45728 \\ 40 - 45728 \\ 40 - 45728 \\ 40 - 45728 \\ 40 - 45728 \\ 40 - 45728 \\ 40 - 45728 \\ 40 - 45728 \\ 40 - 45728 \\ 40 - 45728 \\ 40 - 45728 \\ $ | 25<br>26<br>27<br>28<br>29<br>30<br>31 | Speaker Cone Assembly (for Speaker 36-1469-1) (for Speaker 36-1469-2)  Tubular Condenser (.03 mf., 400 v Blectrolytic Condenser (20-20 mf., 130 v.) Field Coll — Part of Speaker No. Pilot Lamp Line Resistor Push Button Switch Padding Condenser Strip  MISCELLANEOUS PA Cable (Power) Cabinet (TH-15) Cabinet (TH-15) Cabinet (TH-17) Cabinet Back (TH-17) Cabinet Back (TH-17) Clip (Coil Mounting) Dial Dial Window Drive Cord (Dial) | 36.4115<br>36.4132<br>36.4113<br>36.4113<br>30.2382<br>36.2468<br>34.2068<br>34.2068<br>34.33367<br>42.1485<br>31.6296<br>42.1485<br>4183<br>42.7.9358<br>42.7.9358<br>42.7.9358<br>42.7.9358<br>42.7.9358<br>42.7.9358<br>42.7.9358<br>42.7.9358<br>42.7.9358<br>42.7.9358<br>42.7.9358 | Drive Orive Grille Grille Handl Handl Handl Knob Knob Moun Points Serve TH TH Serve Serve Snap Sprin Statis Sock Sock Tab | Drum Shaft (TH-15) Shaft (TH-15) Shaft (TH-15) and Biffle (TH-15) and Biffle (TH-15) and Biffle (TH-17) (Cabinet, TH-15) (Cabinet, TH-15) (Cabinet, TH-15) (Cush-Button) TH-15 (Tuning, Volume) ting Feet (Cabinet) (Cabinet Back Mountin- 17, 14" [long) -17, 23" [long) -18, 15] (Chassis Mtg, TH-15) (Chassis Mtg, TH-15) (Chassis Mtg, TH-17) Fastener (Dial)  g (The Millian Millian Millian Millian (Chassis Mtg, TH-17) Fastener (Dial) (Chassis Mtg, TH-17) (Chassis Mtg, TH-18) | 31 2370<br>31 2355<br>40-6451<br>318-1131<br>45-6051<br>27-4702<br>27-4821<br>27-4702<br>27-9337<br>56-1326<br>27-2028<br>W-2028<br>W-2028<br>W-2028<br>W-2028<br>W-2028<br>W-2028<br>W-2028<br>W-2028<br>W-2028<br>W-2028<br>W-2028<br>W-2028<br>W-2028<br>W-2028<br>W-2028<br>W-2028<br>W-2028<br>W-2028<br>W-2028<br>W-2028<br>W-2028<br>W-2028<br>W-2028<br>W-2028<br>W-2028<br>W-2028<br>W-2028<br>W-2028<br>W-2028<br>W-2028<br>W-2028<br>W-2028<br>W-2028<br>W-2028<br>W-2028<br>W-2028<br>W-2028<br>W-2028<br>W-2028<br>W-2028<br>W-2028<br>W-2028<br>W-2028<br>W-2028<br>W-2028<br>W-2028<br>W-2028<br>W-2028<br>W-2028<br>W-2028<br>W-2028<br>W-2028<br>W-2028<br>W-2028<br>W-2028<br>W-2028<br>W-2028<br>W-2028<br>W-2028<br>W-2028<br>W-2028<br>W-2028<br>W-2028<br>W-2028<br>W-2028<br>W-2028<br>W-2028<br>W-2028<br>W-2028<br>W-2028<br>W-2028<br>W-2028<br>W-2028<br>W-2028<br>W-2028<br>W-2028<br>W-2028<br>W-2028<br>W-2028<br>W-2028<br>W-2028<br>W-2028<br>W-2028<br>W-2028<br>W-2028<br>W-2028<br>W-2028<br>W-2028<br>W-2028<br>W-2028<br>W-2028<br>W-2028<br>W-2028<br>W-2028<br>W-2028<br>W-2028<br>W-2028<br>W-2028<br>W-2028<br>W-2028<br>W-2028<br>W-2028<br>W-2028<br>W-2028<br>W-2028<br>W-2028<br>W-2028<br>W-2028<br>W-2028<br>W-2028<br>W-2028<br>W-2028<br>W-2028<br>W-2028<br>W-2028<br>W-2028<br>W-2028<br>W-2028<br>W-2028<br>W-2028<br>W-2028<br>W-2028<br>W-2028<br>W-2028<br>W-2028<br>W-2028<br>W-2028<br>W-2028<br>W-2028<br>W-2028<br>W-2028<br>W-2028<br>W-2028<br>W-2028<br>W-2028<br>W-2028<br>W-2028<br>W-2028<br>W-2028<br>W-2028<br>W-2028<br>W-2028<br>W-2028<br>W-2028<br>W-2028<br>W-2028<br>W-2028<br>W-2028<br>W-2028<br>W-2028<br>W-2028<br>W-2028<br>W-2028<br>W-2028<br>W-2028<br>W-2028<br>W-2028<br>W-2028<br>W-2028<br>W-2028<br>W-2028<br>W-2028<br>W-2028<br>W-2028<br>W-2028<br>W-2028<br>W-2028<br>W-2028<br>W-2028<br>W-2028<br>W-2028<br>W-2028<br>W-2028<br>W-2028<br>W-2028<br>W-2028<br>W-2028<br>W-2028<br>W-2028<br>W-2028<br>W-2028<br>W-2028<br>W-2028<br>W-2028<br>W-2028<br>W-2028<br>W-2028<br>W-2028<br>W-2028<br>W-2028<br>W-2028<br>W-2028<br>W-2028<br>W-2028<br>W-2028<br>W-2028<br>W-2028<br>W-2028<br>W-2028<br>W-2028<br>W-2028<br>W-2028<br>W-2028<br>W-2028<br>W-2028<br>W-2028<br>W-2028<br>W-2028<br>W-2028<br>W-2028<br>W-2028<br>W-2028<br>W-2028<br>W-2028<br>W-2028<br>W-2028<br>W-2028<br>W-2028<br>W-2028<br>W-2028<br>W-2028<br>W-2028<br>W-2028<br>W-2028<br>W-2028<br>W-2028<br>W-2028<br>W-2028<br>W-2028<br>W-2028<br>W-2028<br>W-2028<br>W-2028<br>W-2028<br>W-2028<br>W-2028<br>W-2028<br>W-2028<br>W-2028<br>W-2028<br>W-2028<br>W-2028<br>W-2028<br>W-2028<br>W-2028<br>W-2028<br>W-2028<br>W-2028<br>W-2028<br>W-2028<br>W-2028<br>W-2028<br>W-2028<br>W-2028<br>W-2028<br>W-2028<br>W-2028<br>W-2028<br>W-2028<br>W-2028<br>W-2028<br>W-2028<br>W-2028<br>W-2028<br>W-2028<br>W-2028<br>W-2028<br>W-2028<br>W-2028<br>W-2028<br>W-2028<br>W-2028<br>W-2028<br>W-2028<br>W-2028<br>W-2028<br>W-2028<br>W-2028<br>W-2028<br>W-20 |